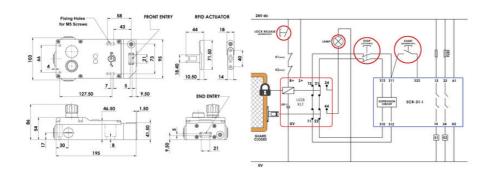

## **TECHNICAL DATA**

| Approvals                           | ISO 13849-1, ISO 14119, EN60204-1, EN62061, EN60947-5-1, UL 508 |
|-------------------------------------|-----------------------------------------------------------------|
| Conduit entry                       | M20                                                             |
| Head material                       | Stainless steel 316                                             |
| Holding force (F1Max)               | 3000 N                                                          |
| Housing material                    | Die cast metal                                                  |
| Integrated LED indication           | Yes                                                             |
| IP class                            | IP65                                                            |
| Maximum approach / withdrawal speed | 600 mm/s                                                        |
| Mounting                            | 4 x M5                                                          |
| Operating temperature               | -25°C +40°C                                                     |
| PFHd                                | 4,77 x 10^-10                                                   |
| PL                                  | e                                                               |

| Rated insulation voltage    | 600 V AC  |
|-----------------------------|-----------|
| SIL                         | 3         |
| Solenoid Voltage            | 24V dc    |
| Travel for positive opening | 10 mm     |
| Weight                      | 1980 g    |
| Withstand voltage           | 2500 V AC |